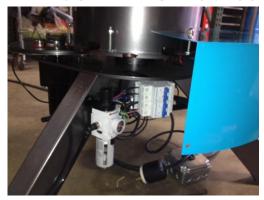

### REMOVE SKIRT COVER TO ACCESS BREAKERS

# **HOOK UP L1 AND L2 TO BOTTOM BREAKER (LINE)**