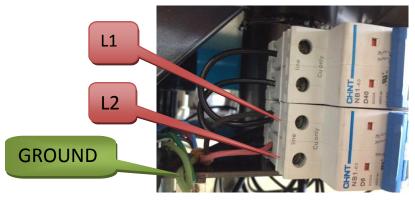

MACHINE = 208-240 VAC @ 30 AMP

CAUTION ALWAYS CHECK FOR HIGH LEG / VOLTAGE
BETWEEN L1+L2 NEVER TO EXCEED 208-240 VAC
VOLTAGE BETWEEN GROUND AND L1 OR L2 NEVER TO
EXCEED 120 VAC

PNUEMATIC SPECIFICATIONS:

# **HOOK UP L1 AND L2 TO BOTTOM BREAKER (LINE)**