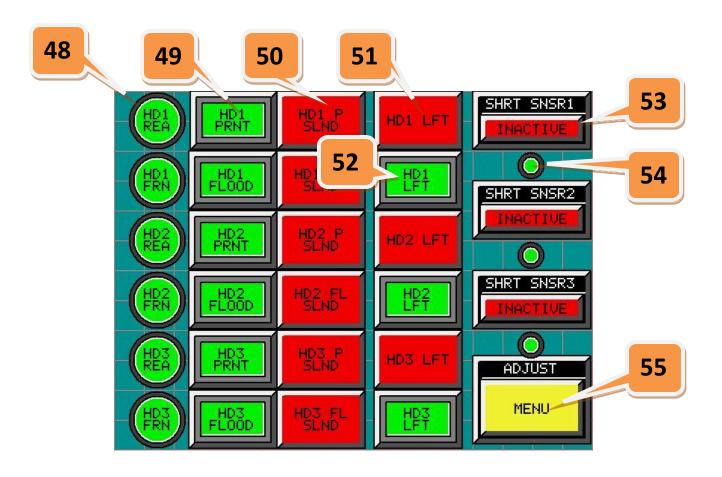

### **HEAD SETTINGS MENU:**

- 48 = HEAD FRONT AND REAR SENSOR INDICATORS
- 49 = HEAD PRINT AND FLOOD SELONOID INDICTORS
- 50 = ACTIVATE HEAD PRINT AND FLOOD SELONOIDS
- 51 = ACTIVATE HEAD LIFT SELONOID
- 52 = HEAD LIFT OUTPUT STATUS
- 53 = SHIRT SENSOR OVERRIDES
- 54 = SHIRT SENSOR INDICATORS
- 55 = RETURN TO ADJUST SCREEN MENU