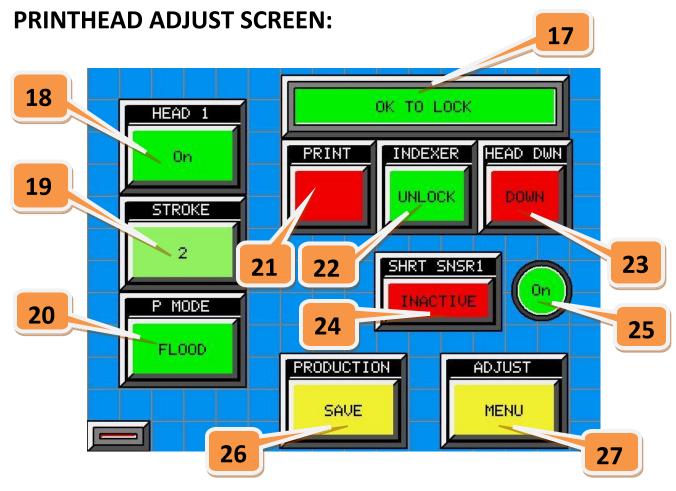

13 = CHOOSE STATION AND ENTER FOR ADJUSTMENT

14 = RETURN TO PRODUCTION SCREEN

15 = ENTER INDEXER SETTINGS MENU

16 = ENTER PRINT HEAD SETTINGS MENU

- 17 = INDEXER ALIGHNMENT INDICATOR
- 18 = PRINTHEAD POWER ON / OFF
- 19 = NUMBER OF PRINT STROKES
- 20 = FLOODED SCREEN OR UNFLOODED SCREEN
- 21 = PRINT ONE CYCLE ( JUST PRINT HEAD )
- 22 = INDEXER LOCK / UNLOCK MODE
- 23 = HEAD MOVE UP OR DOWN FOR SETUP
- 24 = SHIRT SENSOR OVERRIDE / DEFEAT
- 25 = SHIRT SENSOR INDICATOR
- 26 = RETURN TO PRODUCTION SCREEN MENU
- 27 = RETURN TO ADJUST SCREEN MENU