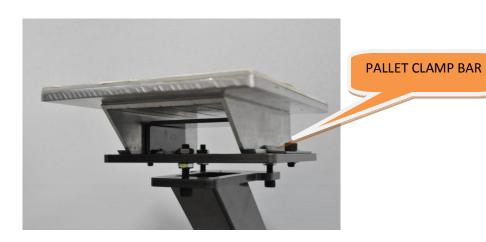

CREEN MENU
- 38 = RETURN TO ADJUST SCREEN MENU

### **INDEXER SETTINGS MENU:**



- 39 = SAFETY EYE STATUS GREEN ON RED OFF
- 40 = ALIGHNMENT SENSOR INDICATOR
- **41 = GENEVA POSITION SENSOR STATUS**
- 42 = INDEXER LOCK / UNLOCK MODES
- 43 = INDEXER LOCK SENSOR STATUS
- 44 = SAFETY TEST OVERRIDE
- 45 = MANUAL / SINGLE CYCLE MACHINE
- **46 = INDEX OUTPUT INDICATOR**
- **47 = RETURN TO ADJUST MENU**

### **HEAD SETTINGS MENU:**



- 48 = HEAD FRONT AND REAR SENSOR INDICATORS
- 49 = HEAD PRINT AND FLOOD SELONOID INDICTORS
- 50 = ACTIVATE HEAD PRINT AND FLOOD SELONOIDS
- 51 = ACTIVATE HEAD LIFT SELONOID
- 52 = HEAD LIFT OUTPUT STATUS
- 53 = SHIRT SENSOR OVERRIDES
- 54 = SHIRT SENSOR INDICATORS
- 55 = RETURN TO ADJUST SCREEN MENU

## **PARTS:**















### **INDEXER ALIGHNMENT BOLT**





QUARTZ FLASH BULB