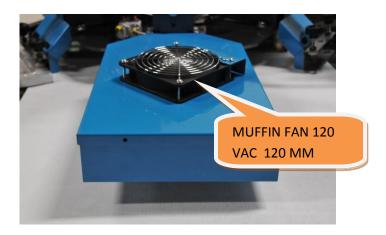

N TO ADJUST SCREEN MENU

### **INDEXER SETTINGS MENU:**



- 39 = SAFETY EYE STATUS GREEN ON RED OFF
- 40 = ALIGHNMENT SENSOR INDICATOR
- **41 = GENEVA POSITION SENSOR STATUS**
- 42 = INDEXER LOCK / UNLOCK MODES
- 43 = INDEXER LOCK SENSOR STATUS
- 44 = SAFETY TEST OVERRIDE
- 45 = MANUAL / SINGLE CYCLE MACHINE
- **46 = INDEX OUTPUT INDICATOR**
- **47 = RETURN TO ADJUST MENU**

### **HEAD SETTINGS MENU:**



- 48 = HEAD FRONT AND REAR SENSOR INDICATORS
- 49 = HEAD PRINT AND FLOOD SELONOID INDICTORS
- 50 = ACTIVATE HEAD PRINT AND FLOOD SELONOIDS
- 51 = ACTIVATE HEAD LIFT SELONOID
- 52 = HEAD LIFT OUTPUT STATUS
- 53 = SHIRT SENSOR OVERRIDES
- 54 = SHIRT SENSOR INDICATORS
- 55 = RETURN TO ADJUST SCREEN MENU

## **PARTS:**















### **INDEXER ALIGHNMENT BOLT**





QUARTZ FLASH BULB