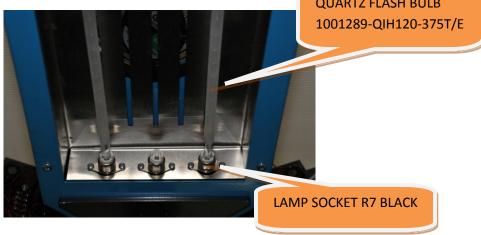

URN TO ADJUST SCREEN MENU

### **INDEXER SETTINGS MENU:**



- 39 = SAFETY EYE STATUS GREEN ON RED OFF
- 40 = ALIGHNMENT SENSOR INDICATOR
- **41 = GENEVA POSITION SENSOR STATUS**
- 42 = INDEXER LOCK / UNLOCK MODES
- 43 = INDEXER LOCK SENSOR STATUS
- 44 = SAFETY TEST OVERRIDE
- 45 = MANUAL / SINGLE CYCLE MACHINE
- **46 = INDEX OUTPUT INDICATOR**
- **47 = RETURN TO ADJUST MENU**

### **HEAD SETTINGS MENU:**



- 48 = HEAD FRONT AND REAR SENSOR INDICATORS
- 49 = HEAD PRINT AND FLOOD SELONOID INDICTORS
- 50 = ACTIVATE HEAD PRINT AND FLOOD SELONOIDS
- 51 = ACTIVATE HEAD LIFT SELONOID
- 52 = HEAD LIFT OUTPUT STATUS
- 53 = SHIRT SENSOR OVERRIDES
- 54 = SHIRT SENSOR INDICATORS
- 55 = RETURN TO ADJUST SCREEN MENU

## **PARTS:**















### **INDEXER ALIGHNMENT BOLT**





QUARTZ FLASH BULB