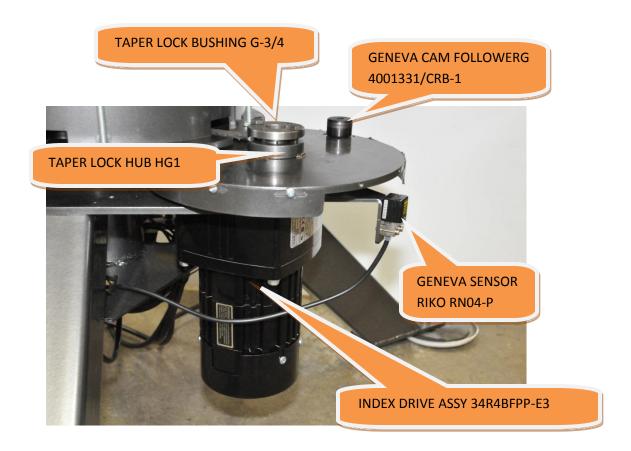

ME MORE
- 37 = RETURN TO PRODUCTION SCREEN MENU
- 38 = RETURN TO ADJUST SCREEN MENU

### **INDEXER SETTINGS MENU:**



- 39 = SAFETY EYE STATUS GREEN ON RED OFF
- 40 = ALIGHNMENT SENSOR INDICATOR
- **41 = GENEVA POSITION SENSOR STATUS**
- 42 = INDEXER LOCK / UNLOCK MODES
- 43 = INDEXER LOCK SENSOR STATUS
- 44 = SAFETY TEST OVERRIDE
- 45 = MANUAL / SINGLE CYCLE MACHINE
- **46 = INDEX OUTPUT INDICATOR**
- **47 = RETURN TO ADJUST MENU**

### **HEAD SETTINGS MENU:**



- 48 = HEAD FRONT AND REAR SENSOR INDICATORS
- 49 = HEAD PRINT AND FLOOD SELONOID INDICTORS
- 50 = ACTIVATE HEAD PRINT AND FLOOD SELONOIDS
- 51 = ACTIVATE HEAD LIFT SELONOID
- 52 = HEAD LIFT OUTPUT STATUS
- 53 = SHIRT SENSOR OVERRIDES
- 54 = SHIRT SENSOR INDICATORS
- 55 = RETURN TO ADJUST SCREEN MENU

## **PARTS:**















### **INDEXER ALIGHNMENT BOLT**





QUARTZ FLASH BULB