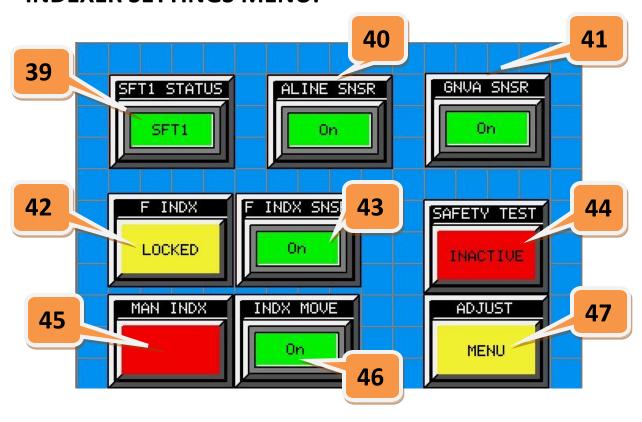

### **INDEXER SETTINGS MENU:**

- 39 = SAFETY EYE STATUS GREEN ON RED OFF
- 40 = ALIGHNMENT SENSOR INDICATOR
- **41 = GENEVA POSITION SENSOR STATUS**
- 42 = INDEXER LOCK / UNLOCK MODES
- 43 = INDEXER LOCK SENSOR STATUS
- 44 = SAFETY TEST OVERRIDE
- 45 = MANUAL / SINGLE CYCLE MACHINE
- **46 = INDEX OUTPUT INDICATOR**
- **47 = RETURN TO ADJUST MENU**