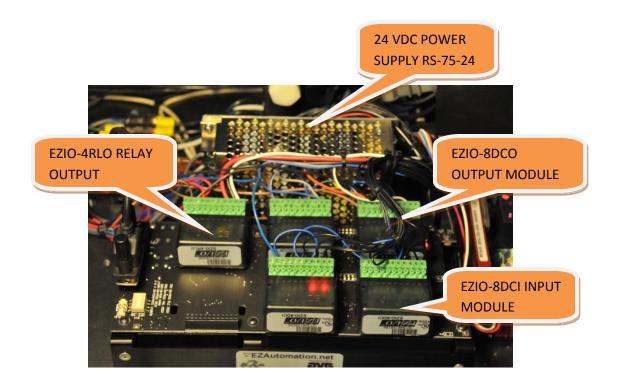

6 = FLASH TIME MORE
- 37 = RETURN TO PRODUCTION SCREEN MENU
- 38 = RETURN TO ADJUST SCREEN MENU

### **INDEXER SETTINGS MENU:**



- 39 = SAFETY EYE STATUS GREEN ON RED OFF
- 40 = ALIGHNMENT SENSOR INDICATOR
- **41 = GENEVA POSITION SENSOR STATUS**
- 42 = INDEXER LOCK / UNLOCK MODES
- 43 = INDEXER LOCK SENSOR STATUS
- 44 = SAFETY TEST OVERRIDE
- 45 = MANUAL / SINGLE CYCLE MACHINE
- **46 = INDEX OUTPUT INDICATOR**
- **47 = RETURN TO ADJUST MENU**

### **HEAD SETTINGS MENU:**



- 48 = HEAD FRONT AND REAR SENSOR INDICATORS
- 49 = HEAD PRINT AND FLOOD SELONOID INDICTORS
- 50 = ACTIVATE HEAD PRINT AND FLOOD SELONOIDS
- 51 = ACTIVATE HEAD LIFT SELONOID
- 52 = HEAD LIFT OUTPUT STATUS
- 53 = SHIRT SENSOR OVERRIDES
- 54 = SHIRT SENSOR INDICATORS
- 55 = RETURN TO ADJUST SCREEN MENU

## **PARTS:**















### **INDEXER ALIGHNMENT BOLT**





QUARTZ FLASH BULB