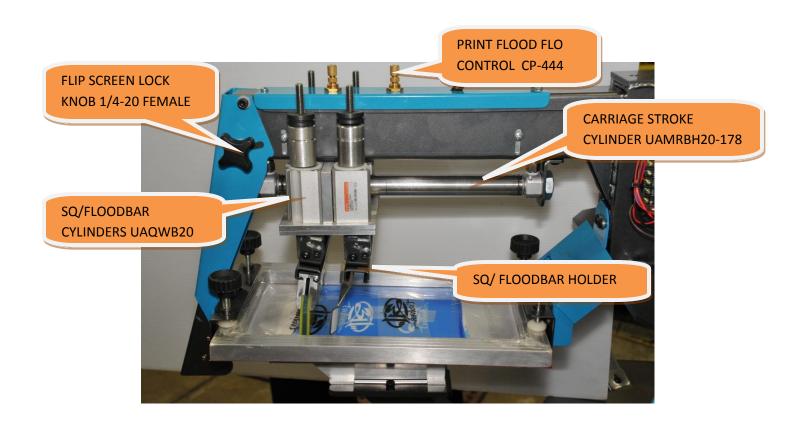

H TIME MORE
- 37 = RETURN TO PRODUCTION SCREEN MENU
- 38 = RETURN TO ADJUST SCREEN MENU

### **INDEXER SETTINGS MENU:**



- 39 = SAFETY EYE STATUS GREEN ON RED OFF
- 40 = ALIGHNMENT SENSOR INDICATOR
- **41 = GENEVA POSITION SENSOR STATUS**
- 42 = INDEXER LOCK / UNLOCK MODES
- 43 = INDEXER LOCK SENSOR STATUS
- 44 = SAFETY TEST OVERRIDE
- 45 = MANUAL / SINGLE CYCLE MACHINE
- **46 = INDEX OUTPUT INDICATOR**
- **47 = RETURN TO ADJUST MENU**

### **HEAD SETTINGS MENU:**



- 48 = HEAD FRONT AND REAR SENSOR INDICATORS
- 49 = HEAD PRINT AND FLOOD SELONOID INDICTORS
- 50 = ACTIVATE HEAD PRINT AND FLOOD SELONOIDS
- 51 = ACTIVATE HEAD LIFT SELONOID
- 52 = HEAD LIFT OUTPUT STATUS
- 53 = SHIRT SENSOR OVERRIDES
- 54 = SHIRT SENSOR INDICATORS
- 55 = RETURN TO ADJUST SCREEN MENU

## **PARTS:**















### **INDEXER ALIGHNMENT BOLT**





QUARTZ FLASH BULB