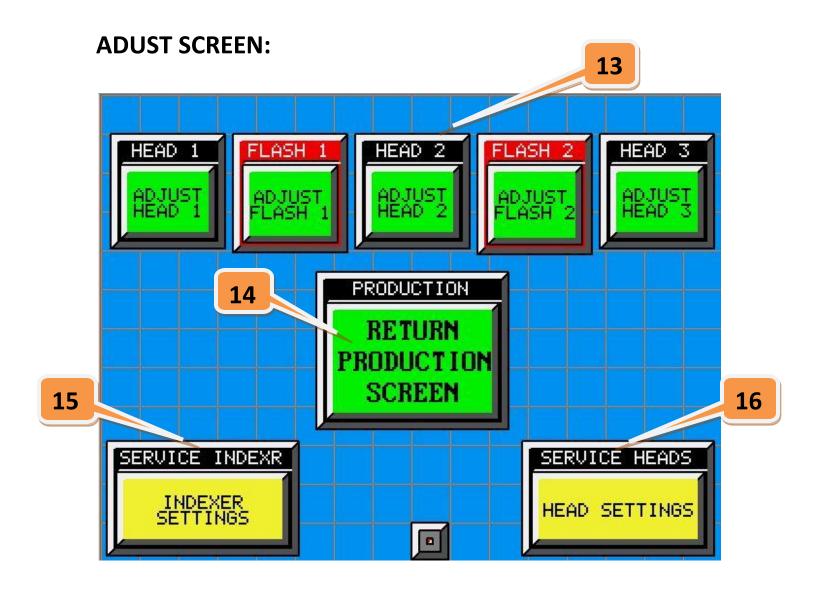

13 = CHOOSE STATION AND ENTER FOR ADJUSTMENT

14 = RETURN TO PRODUCTION SCREEN

15 = ENTER INDEXER SETTINGS MENU

16 = ENTER PRINT HEAD SETTINGS MENU

- 17 = INDEXER ALIGHNMENT INDICATOR
- 18 = PRINTHEAD POWER ON / OFF
- 19 = NUMBER OF PRINT STROKES
- 20 = FLOODED SCREEN OR UNFLOODED SCREEN
- 21 = PRINT ONE CYCLE ( JUST PRINT HEAD )
- 22 = INDEXER LOCK / UNLOCK MODE
- 23 = HEAD MOVE UP OR DOWN FOR SETUP
- 24 = SHIRT SENSOR OVERRIDE / DEFEAT
- 25 = SHIRT SENSOR INDICATOR
- 26 = RETURN TO PRODUCTION SCREEN MENU
- 27 = RETURN TO ADJUST SCREEN MENU