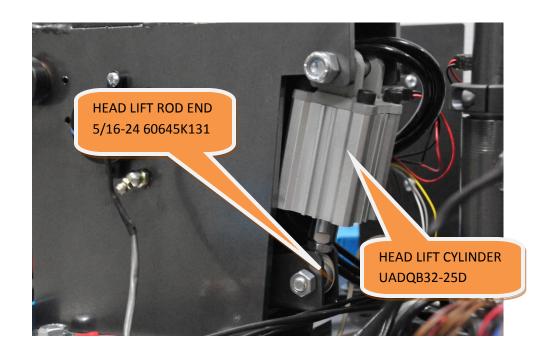

ASH TIME MORE
- 37 = RETURN TO PRODUCTION SCREEN MENU
- 38 = RETURN TO ADJUST SCREEN MENU

### **INDEXER SETTINGS MENU:**



- 39 = SAFETY EYE STATUS GREEN ON RED OFF
- 40 = ALIGHNMENT SENSOR INDICATOR
- **41 = GENEVA POSITION SENSOR STATUS**
- 42 = INDEXER LOCK / UNLOCK MODES
- 43 = INDEXER LOCK SENSOR STATUS
- 44 = SAFETY TEST OVERRIDE
- 45 = MANUAL / SINGLE CYCLE MACHINE
- **46 = INDEX OUTPUT INDICATOR**
- **47 = RETURN TO ADJUST MENU**

### **HEAD SETTINGS MENU:**



- 48 = HEAD FRONT AND REAR SENSOR INDICATORS
- 49 = HEAD PRINT AND FLOOD SELONOID INDICTORS
- 50 = ACTIVATE HEAD PRINT AND FLOOD SELONOIDS
- 51 = ACTIVATE HEAD LIFT SELONOID
- 52 = HEAD LIFT OUTPUT STATUS
- 53 = SHIRT SENSOR OVERRIDES
- 54 = SHIRT SENSOR INDICATORS
- 55 = RETURN TO ADJUST SCREEN MENU

## **PARTS:**















### **INDEXER ALIGHNMENT BOLT**





QUARTZ FLASH BULB