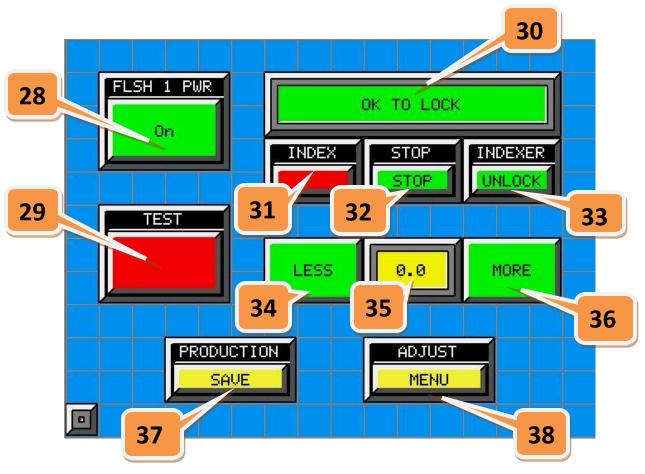

### **FLASH UNIT ADJUST SCREEN:**

- 28 = FLASH UNIT POWER
- 29 = TEST CYCLE FLASH
- 30 = INDEXER ALIGHNMENT INDICATOR
- 31 = SINGLE INDEX MACHINE (COMPLETE CYCLE)
- 32 = STOP AUTOMATIC MODE
- 33 = INDEXER LOCK / UNLOCK MODE
- 34 = FLASH TIME LESS
- 35 = FLASH TIME DISPLAYED SECONDS
- 36 = FLASH TIME MORE
- 37 = RETURN TO PRODUCTION SCREEN MENU
- 38 = RETURN TO ADJUST SCREEN MENU