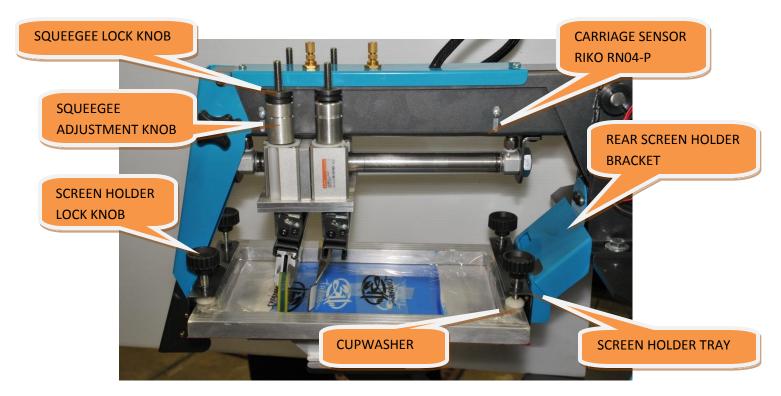

TIME MORE
- 37 = RETURN TO PRODUCTION SCREEN MENU
- 38 = RETURN TO ADJUST SCREEN MENU

### **INDEXER SETTINGS MENU:**



- 39 = SAFETY EYE STATUS GREEN ON RED OFF
- 40 = ALIGHNMENT SENSOR INDICATOR
- **41 = GENEVA POSITION SENSOR STATUS**
- 42 = INDEXER LOCK / UNLOCK MODES
- 43 = INDEXER LOCK SENSOR STATUS
- 44 = SAFETY TEST OVERRIDE
- 45 = MANUAL / SINGLE CYCLE MACHINE
- **46 = INDEX OUTPUT INDICATOR**
- **47 = RETURN TO ADJUST MENU**

### **HEAD SETTINGS MENU:**



- 48 = HEAD FRONT AND REAR SENSOR INDICATORS
- 49 = HEAD PRINT AND FLOOD SELONOID INDICTORS
- 50 = ACTIVATE HEAD PRINT AND FLOOD SELONOIDS
- 51 = ACTIVATE HEAD LIFT SELONOID
- 52 = HEAD LIFT OUTPUT STATUS
- 53 = SHIRT SENSOR OVERRIDES
- 54 = SHIRT SENSOR INDICATORS
- 55 = RETURN TO ADJUST SCREEN MENU

## **PARTS:**















### **INDEXER ALIGHNMENT BOLT**





QUARTZ FLASH BULB