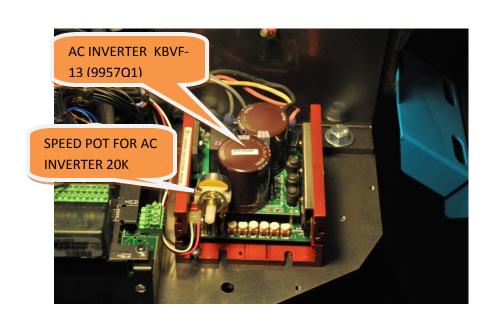

= FLASH TIME MORE
- 37 = RETURN TO PRODUCTION SCREEN MENU
- 38 = RETURN TO ADJUST SCREEN MENU

### **INDEXER SETTINGS MENU:**



- 39 = SAFETY EYE STATUS GREEN ON RED OFF
- 40 = ALIGHNMENT SENSOR INDICATOR
- **41 = GENEVA POSITION SENSOR STATUS**
- 42 = INDEXER LOCK / UNLOCK MODES
- 43 = INDEXER LOCK SENSOR STATUS
- 44 = SAFETY TEST OVERRIDE
- 45 = MANUAL / SINGLE CYCLE MACHINE
- **46 = INDEX OUTPUT INDICATOR**
- **47 = RETURN TO ADJUST MENU**

### **HEAD SETTINGS MENU:**



- 48 = HEAD FRONT AND REAR SENSOR INDICATORS
- 49 = HEAD PRINT AND FLOOD SELONOID INDICTORS
- 50 = ACTIVATE HEAD PRINT AND FLOOD SELONOIDS
- 51 = ACTIVATE HEAD LIFT SELONOID
- 52 = HEAD LIFT OUTPUT STATUS
- 53 = SHIRT SENSOR OVERRIDES
- 54 = SHIRT SENSOR INDICATORS
- 55 = RETURN TO ADJUST SCREEN MENU

## **PARTS:**















### **INDEXER ALIGHNMENT BOLT**





QUARTZ FLASH BULB