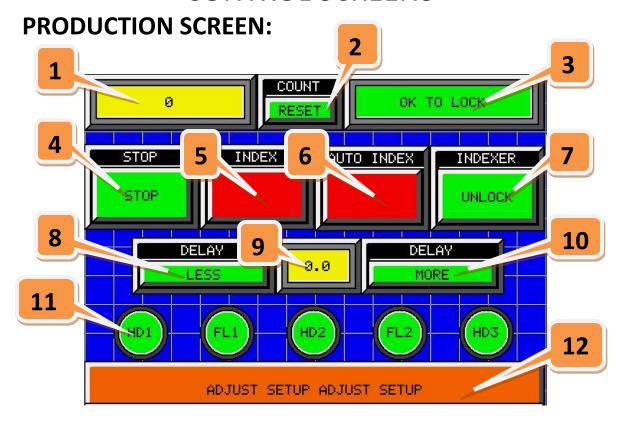

### **CONTROL SCREENS**

- 1 = JOB COUNT
- 2 = JOB COUNT RESET
- 3 = INDEXER ALIGHNMENT INDICATOR
- 4 = STOP AUTOMATIC CYCLE
- 5 = SINGLE CYCLE OF MACHINE
- 6 = AUTOMATIC CYCLE MACHINE
- 7 = INDEXER LOCK AND UNLOCK FOR FREE WHEEL
- 8 = LOAD LESS TIME AMOUNT TIME FOR LOADING
- 9 = LOAD TIME IN SECONDS
- 10 = LOAD MORE TIME AMOUNT TIME FOR LOADING
- 11 = STATION POWER INDICATORS
- 12 = ACCESS TO SETUP AND ADJUSTMENT MENUS

13 = CHOOSE STATION AND ENTER FOR ADJUSTMENT

14 = RETURN TO PRODUCTION SCREEN

15 = ENTER INDEXER SETTINGS MENU

16 = ENTER PRINT HEAD SETTINGS MENU

- 17 = INDEXER ALIGHNMENT INDICATOR
- 18 = PRINTHEAD POWER ON / OFF
- 19 = NUMBER OF PRINT STROKES
- 20 = FLOODED SCREEN OR UNFLOODED SCREEN
- 21 = PRINT ONE CYCLE ( JUST PRINT HEAD )
- 22 = INDEXER LOCK / UNLOCK MODE
- 23 = HEAD MOVE UP OR DOWN FOR SETUP
- 24 = SHIRT SENSOR OVERRIDE / DEFEAT
- 25 = SHIRT SENSOR INDICATOR
- 26 = RETURN TO PRODUCTION SCREEN MENU
- 27 = RETURN TO ADJUST SCREEN MENU