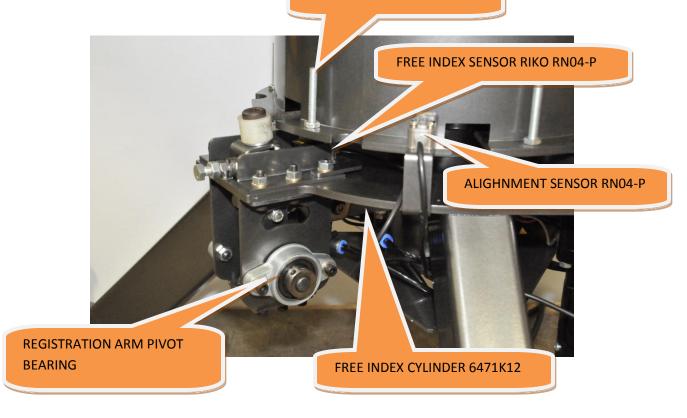

SCREEN MENU
- 38 = RETURN TO ADJUST SCREEN MENU

### **INDEXER SETTINGS MENU:**



- 39 = SAFETY EYE STATUS GREEN ON RED OFF
- 40 = ALIGHNMENT SENSOR INDICATOR
- **41 = GENEVA POSITION SENSOR STATUS**
- 42 = INDEXER LOCK / UNLOCK MODES
- 43 = INDEXER LOCK SENSOR STATUS
- 44 = SAFETY TEST OVERRIDE
- 45 = MANUAL / SINGLE CYCLE MACHINE
- **46 = INDEX OUTPUT INDICATOR**
- **47 = RETURN TO ADJUST MENU**

### **HEAD SETTINGS MENU:**



- 48 = HEAD FRONT AND REAR SENSOR INDICATORS
- 49 = HEAD PRINT AND FLOOD SELONOID INDICTORS
- 50 = ACTIVATE HEAD PRINT AND FLOOD SELONOIDS
- 51 = ACTIVATE HEAD LIFT SELONOID
- 52 = HEAD LIFT OUTPUT STATUS
- 53 = SHIRT SENSOR OVERRIDES
- 54 = SHIRT SENSOR INDICATORS
- 55 = RETURN TO ADJUST SCREEN MENU

## **PARTS:**















### **INDEXER ALIGHNMENT BOLT**





QUARTZ FLASH BULB