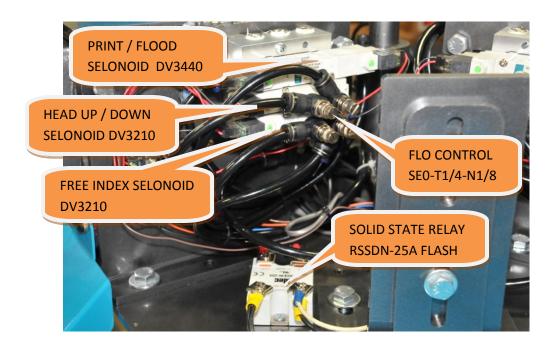

FLASH TIME MORE
- 37 = RETURN TO PRODUCTION SCREEN MENU
- 38 = RETURN TO ADJUST SCREEN MENU

### **INDEXER SETTINGS MENU:**



- 39 = SAFETY EYE STATUS GREEN ON RED OFF
- 40 = ALIGHNMENT SENSOR INDICATOR
- **41 = GENEVA POSITION SENSOR STATUS**
- 42 = INDEXER LOCK / UNLOCK MODES
- 43 = INDEXER LOCK SENSOR STATUS
- 44 = SAFETY TEST OVERRIDE
- 45 = MANUAL / SINGLE CYCLE MACHINE
- **46 = INDEX OUTPUT INDICATOR**
- **47 = RETURN TO ADJUST MENU**

### **HEAD SETTINGS MENU:**



- 48 = HEAD FRONT AND REAR SENSOR INDICATORS
- 49 = HEAD PRINT AND FLOOD SELONOID INDICTORS
- 50 = ACTIVATE HEAD PRINT AND FLOOD SELONOIDS
- 51 = ACTIVATE HEAD LIFT SELONOID
- 52 = HEAD LIFT OUTPUT STATUS
- 53 = SHIRT SENSOR OVERRIDES
- 54 = SHIRT SENSOR INDICATORS
- 55 = RETURN TO ADJUST SCREEN MENU

## **PARTS:**















### **INDEXER ALIGHNMENT BOLT**





QUARTZ FLASH BULB